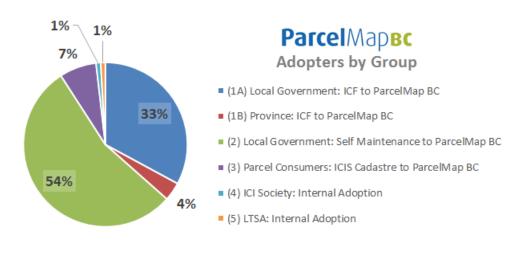

## **Adoption Status Dashboard: Snapshot View**

#### **Parcel**Map**BC**

**Adopters by State** 

- No Access
- Access
- Assessing
- Transitioning
- Adopted

| ParcelMap BC Adopter Groups by State                   | No Access | Access | Assessing | Transitioning | Adopted | <b>Grand Total</b> |
|--------------------------------------------------------|-----------|--------|-----------|---------------|---------|--------------------|
| (1A) Local Government: ICF to ParcelMap BC             | 4         | 46     | 11        | 0             | 11      | 72                 |
| (1B) Province: ICF to ParcelMap BC                     | 1         | 0      | 5         | 2             | 0       | 8                  |
| (2) Local Government: Self Maintenance to ParcelMap BC | 3         | 67     | 44        | 2             | 3       | 119                |
| (3) Parcel Consumers: ICIS Cadastre to Parcel Map BC   | 5         | 4      | 4         | 3             | 0       | 16                 |
| (4) ICI Society: Internal Adoption                     | 0         | 0      | 0         | 2             | 0       | 2                  |
| (5) LTSA: Internal Adoption                            | 0         | 0      | 1         | 1             | 0       | 2                  |
| Period Ending: 30-Apr-19                               | 13        | 117    | 65        | 10            | 14      | 219                |