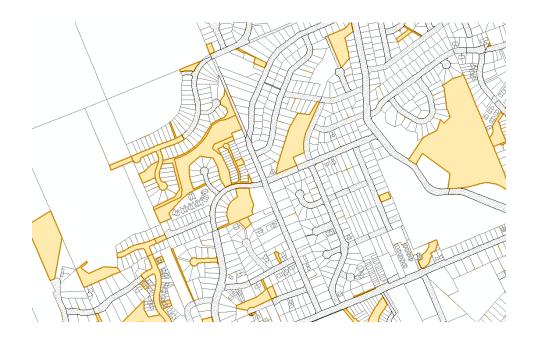

# **Initial Results** (May 10, 2019)

Approximately 95% linked.

Only 273 (~ 5%) of PMBC parcels without a GISLINK value (orange polygons).

#### Include:

- Non-PID parcels (e.g., Park, Strata Common Property)
- Road Dedications

innovation.

integrity.