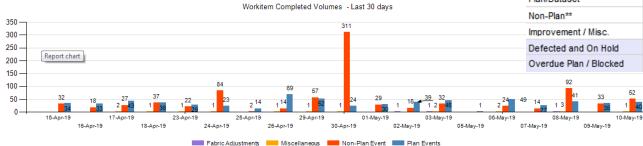

#### **ParcelMap BC Operations: Current Stats**

#### Still Under 2 Day Plan Turnaround...

| 2019-05-10             | New | Completed | Backlog | Daily<br>Turnaround<br>(days) | YTD<br>Turnaround<br>(days) |
|------------------------|-----|-----------|---------|-------------------------------|-----------------------------|
| Plan/Dataset*          | 30  | 40        | 44      | 1.13                          | 1.24                        |
| Non-Plan**             | 35  | 35        | 215     |                               |                             |
| Improvement / Misc.    | 0   | 1         | 10      |                               |                             |
| Defected and On Hold   | 1   |           | 2       |                               |                             |
| Overdue Plan / Blocked |     |           | 16      |                               |                             |