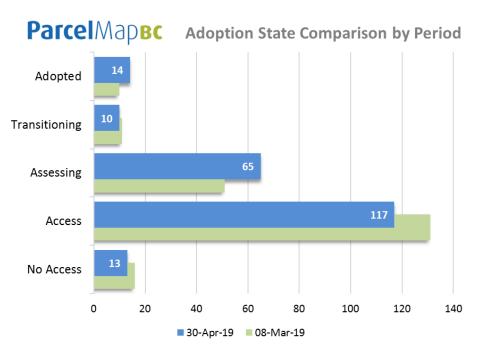

## **Adoption Status Dashboard: Snapshot View**

#### **Parcel**Map**BC**

**Adopters by State** 

- No Access
- Access
- Assessing
- Transitioning
- Adopted

| ParcelMap BC Adopter Groups by State                   | No Access | Access | Assessing | Transitioning | Adopted | <b>Grand Total</b> |
|--------------------------------------------------------|-----------|--------|-----------|---------------|---------|--------------------|
| (1A) Local Government: ICF to ParcelMap BC             | 4         | 46     | 11        | 0             | 11      | 72                 |
| (1B) Province: ICF to ParcelMap BC                     | 1         | 0      | 5         | 2             | 0       | 8                  |
| (2) Local Government: Self Maintenance to ParcelMap BC | 3         | 67     | 44        | 2             | 3       | 119                |
| (3) Parcel Consumers: ICIS Cadastre to Parcel Map BC   | 5         | 4      | 4         | 3             | 0       | 16                 |
| (4) ICI Society: Internal Adoption                     | 0         | 0      | 0         | 2             | 0       | 2                  |
| (5) LTSA: Internal Adoption                            | 0         | 0      | 1         | 1             | 0       | 2                  |
| Period Ending: 30-Apr-19                               | 13        | 117    | 65        | 10            | 14      | 219                |