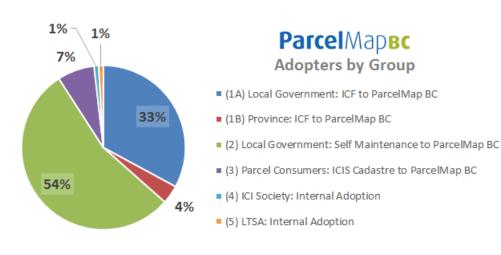

#### ParcelMapBC Adopters by State

- No Access
- Access
- Assessing
- Transitioning
- Adopted

| ParcelMap BC Adopter Groups by State                   | No Access | Access | Assessing | Transitioning | Adopted | <b>Grand Total</b> |
|--------------------------------------------------------|-----------|--------|-----------|---------------|---------|--------------------|
| (1A) Local Government: ICF to Parcel Map BC            | 5         | 48     | 10        | 2             | 7       | 72                 |
| (1B) Province: ICF to ParcelMap BC                     | 1         | 0      | 5         | 2             | 0       | 8                  |
| (2) Local Government: Self Maintenance to ParcelMap BC | 3         | 79     | 32        | 2             | 3       | 119                |
| (3) Parcel Consumers: ICIS Cadastre to ParcelMap BC    | 7         | 4      | 3         | 2             | 0       | 16                 |
| (4) ICI Society: Internal Adoption                     | 0         | 0      | 0         | 2             | 0       | 2                  |
| (5) LTSA: Internal Adoption                            | 0         | 0      | 1         | 1             | 0       | 2                  |
| Period Ending: 08-Mar-19                               | 16        | 131    | 51        | 11            | 10      | 219                |