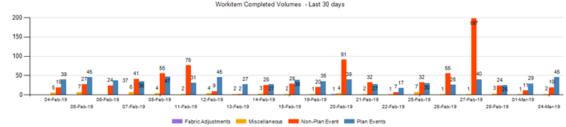

## ParcelMap BC Ops: Current Stats

# **Updates**

Still Under 2 Day Plan Turnaround

Budget Approval (FY 19/20)

Mapping of AFB Conversions

**Foreshore Parcels** 

| 2019-03-04             | New | Completed | Backlog | Daily<br>Turnaround<br>(days) | YTD<br>Turnaround<br>(days) |
|------------------------|-----|-----------|---------|-------------------------------|-----------------------------|
| Plan/Dataset*          | 46  | 45        | 62      | 1.43                          | 1.21                        |
| Non-Plan**             | 125 | 19        | 214     |                               |                             |
| Improvement / Misc.    | 0   | 2         | 19      |                               |                             |
| Defected and On Hold   | 3   |           | 10      |                               |                             |
| Overdue Plan / Blocked |     |           | 15      |                               |                             |

<sup>\*</sup> not defect/overdue

<sup>\*\*</sup> no AFB Conv.

Spatial Improvements

Mission and Lillooet Improvements recently completed

Next Assessment expected published end of this week...

innovation.

integrity.