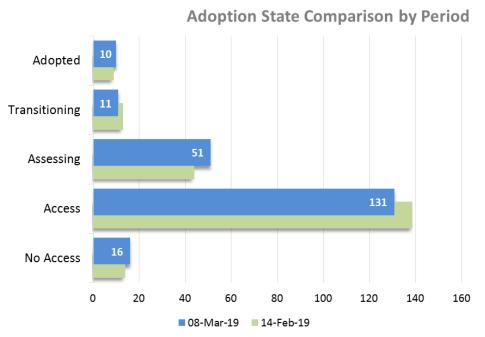

#### ParcelMapBC Adopters by State

- No Access
- Access
- Assessing
- Transitioning
- Adopted

| ParcelMap BC Adopter Groups by State                   | No Access | Access | Assessing | Transitioning | Adopted | <b>Grand Total</b> |
|--------------------------------------------------------|-----------|--------|-----------|---------------|---------|--------------------|
| (1A) Local Government: ICF to Parcel Map BC            | 5         | 48     | 10        | 2             | 7       | 72                 |
| (1B) Province: ICF to ParcelMap BC                     | 1         | 0      | 5         | 2             | 0       | 8                  |
| (2) Local Government: Self Maintenance to ParcelMap BC | 3         | 79     | 32        | 2             | 3       | 119                |
| (3) Parcel Consumers: ICIS Cadastre to ParcelMap BC    | 7         | 4      | 3         | 2             | 0       | 16                 |
| (4) ICI Society: Internal Adoption                     | 0         | 0      | 0         | 2             | 0       | 2                  |
| (5) LTSA: Internal Adoption                            | 0         | 0      | 1         | 1             | 0       | 2                  |
| Period Ending: 08-Mar-19                               | 16        | 131    | 51        | 11            | 10      | 219                |