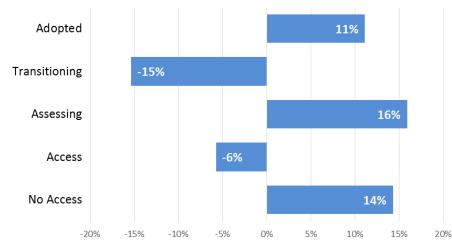

## **Adoption Status Dashboard: Change View**

#### **Adoption State Change over Period**

innovation.

integrity.