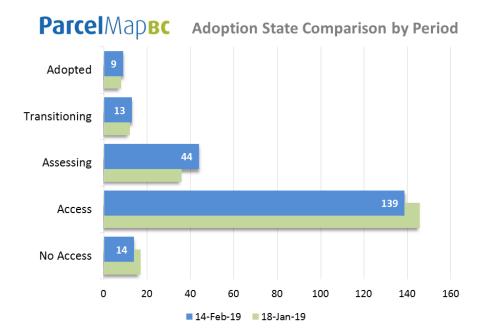

## **Adoption Status Dashboard: Snapshot View**

integrity.

trust.

innovation.

- Assessing
- Transitioning
- Adopted

| ParcelMap BC Adopter Groups by State                    | No Access | Access | Assessing | Transitioning | Adopted | Grand Total |
|---------------------------------------------------------|-----------|--------|-----------|---------------|---------|-------------|
| (1A) Local Government: ICF to Parcel Map BC             | 5         | 47     | 11        | 2             | 7       | 72          |
| (1B) Province: ICF to ParcelMap BC                      | 1         | 0      | 5         | 2             | 0       | 8           |
| (2) Local Government: Self Maintenance to Parcel Map BC | 3         | 88     | 23        | 3             | 2       | 119         |
| (3) Parcel Consumers: ICIS Cadastre to Parcel Map BC    | 5         | 4      | 4         | 3             | 0       | 16          |
| (4) ICI Society: Internal Adoption                      | 0         | 0      | 0         | 2             | 0       | 2           |
| (5) LTSA: Internal Adoption                             | 0         | 0      | 1         | 1             | 0       | 2           |
| Period Ending: 14-Feb-19                                | 14        | 139    | 44        | 13            | 9       | 219         |