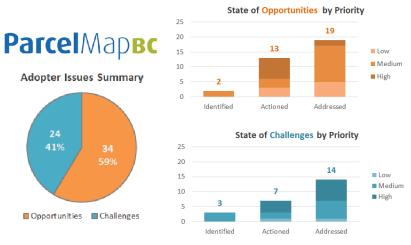

### Adopter Dashboard: August 31st 2020 Footprint

### **Current Adopters (58):**

| <b>NEW</b> Local Governments | <b>NEW</b> Other Adopters |
|------------------------------|---------------------------|
| Village of Pemberton         |                           |
| District of Squamish         |                           |

#### Full list available <u>here</u>