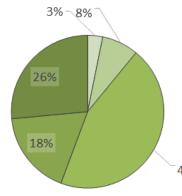

#### **Parcel**Map**Bc**

|      | Letter and the second se |               |      |             |           |               |         |                           |
|------|-----------------------------------------------------------------------------------------------------------------------------------------------------------------------------------------------------------------------------------------------------------------------------------------------------------------------------------------------------------------------------------------------------------------------------------------------------------------------------------------------------------------------------------------------------------------------------------------------------------------------------------------------------------------------------------------------------|---------------|------|-------------|-----------|---------------|---------|---------------------------|
|      | Adopter Groups by State                                                                                                                                                                                                                                                                                                                                                                                                                                                                                                                                                                                                                                                                             | No Access     | Acce | ess         | Assessing | Transitioning | Adopted | Total                     |
|      | Local Governments using ICF                                                                                                                                                                                                                                                                                                                                                                                                                                                                                                                                                                                                                                                                         | 4             | 1    |             | 24        | 4             | 39      | 72                        |
|      | Provincial Groups using ICF                                                                                                                                                                                                                                                                                                                                                                                                                                                                                                                                                                                                                                                                         | 0             | 0    |             | 4         | 2             | 2       | 8                         |
|      | Local Governments who Self Maintain                                                                                                                                                                                                                                                                                                                                                                                                                                                                                                                                                                                                                                                                 | 2             | 15   | i           | 62        | 28            | 12      | 119                       |
|      | Parcel Consumers using ICIS Cadastre                                                                                                                                                                                                                                                                                                                                                                                                                                                                                                                                                                                                                                                                | 1             | 1    |             | 7         | 2             | 5       | 16                        |
|      | ICI Society (Internal)                                                                                                                                                                                                                                                                                                                                                                                                                                                                                                                                                                                                                                                                              | 0             | 0    |             | 0         | 2             | 0       | 2                         |
|      | LTSA (Internal Use)                                                                                                                                                                                                                                                                                                                                                                                                                                                                                                                                                                                                                                                                                 | 0             |      |             | 1         | 1             | 0       | 2                         |
| 4370 |                                                                                                                                                                                                                                                                                                                                                                                                                                                                                                                                                                                                                                                                                                     | 7             | 17   | ,           | 98        | 39            | 58      | 219                       |
|      |                                                                                                                                                                                                                                                                                                                                                                                                                                                                                                                                                                                                                                                                                                     | Adopted       |      |             | 0%        |               |         |                           |
|      |                                                                                                                                                                                                                                                                                                                                                                                                                                                                                                                                                                                                                                                                                                     | Transitioning |      |             |           |               | 34%     |                           |
| ere  |                                                                                                                                                                                                                                                                                                                                                                                                                                                                                                                                                                                                                                                                                                     | Assessing     |      | <b>-9</b> % |           |               |         |                           |
|      |                                                                                                                                                                                                                                                                                                                                                                                                                                                                                                                                                                                                                                                                                                     | Access        |      |             | 0%        |               |         | bc Land<br>Title & Survey |
| tr   | ust.                                                                                                                                                                                                                                                                                                                                                                                                                                                                                                                                                                                                                                                                                                | No Access     |      |             | 0%        |               |         |                           |