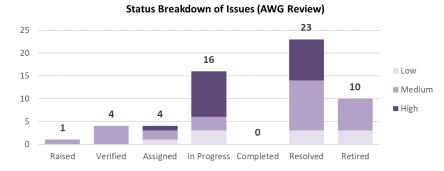

# **Adopter Issues Log:** AWG Priorities Recap & Review

#### Status after AWG 20 Updates – see <u>AWG page</u>:

#### **Changes / Updates over the Summer:**

No New Issues This Session

#### Issues with Status Change / Update

#58 "Inconsistency in the population of Designation 1, 2 & 3 fields."

#55 "Uncertainty whether in future there may be a cost to access ParcelMap BC"

Title & Survey